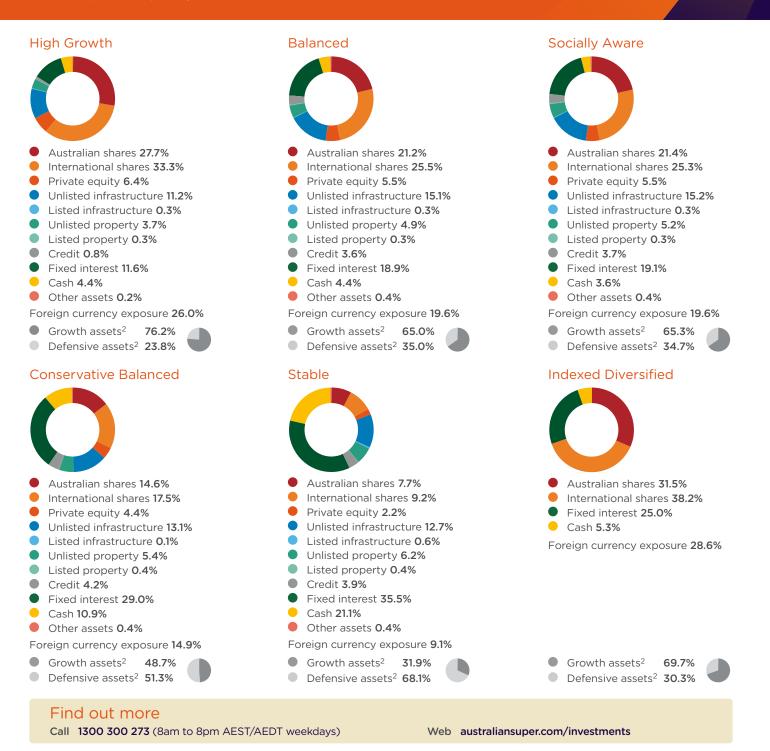

## PreMixed option asset allocation by weight

30 September 2023

This data is published quarterly<sup>1</sup>

Note: Percentages may not total 100% due to rounding. This report shows asset allocations for Superannuation options. Option asset allocations for Superannuation and Choice Income accounts may have slight differences at any given time. This is a result of different amounts of member transaction activity each day. The Fund attempts to minimise these asset allocation differences.

<sup>1</sup> Data will be published approximately 45 days after the end of each quarter. This is to protect members' interests by not revealing our investment strategy with a frequency and timeliness that could be detrimental to members' returns.

<sup>2</sup> Growth asset allocation includes 100% of Australian shares, International shares, Private equity, Listed property, Listed infrastructure and Other assets. Unlisted property, Unlisted infrastructure and Credit are classified as 50% growth and 50% defensive. Defensive allocation includes 100% of Fixed interest and Cash.