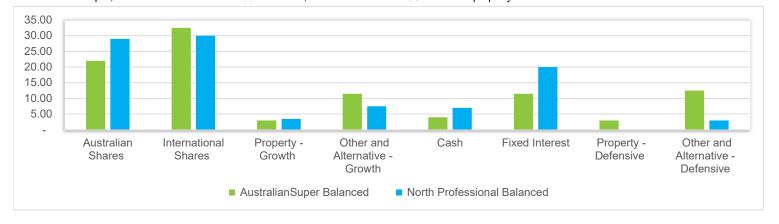

## Product Comparison | Asset Allocation

## February 2021

| Features                   | AustralianSuper Choice Income | CFS FirstWrap Plus Pension |
|----------------------------|-------------------------------|----------------------------|
| Strategic Asset Allocation |                               |                            |
| Portfolio Name             | AustralianSuper Balanced      | FirstChoice W/S Balanced   |
| Aust Shares                | 22.0                          | 23.0                       |
| Int'l Shares (Unhedged)    | 22.0                          | 20.5                       |
| Int'l Shares (Hedged)      | 10.5                          | 10.5                       |
| Aust Unlisted Property     | 2.0                           | -                          |
| Aust Listed Property       | -                             | -                          |
| Int'l Property             | 1.0                           | 6.0                        |
| Infrastructure             | 6.0                           | 6.0                        |
| Alternative Assets         | 5.5                           | 4.0                        |
| Total Growth Assets        | 69.0                          | 70.0                       |
| Aust Cash                  | 4.0                           | 6.0                        |
| Aust Fixed Interest        | 5.5                           | 10.0                       |
| Int'l Fixed Interest       | 6.0                           | 10.0                       |
| Diversified Bonds          | -                             | -                          |
| Aust Property              | 2.0                           | -                          |
| Int'l Property             | 1.0                           | -                          |
| Infrastructure             | 6.0                           | -                          |
| Alternative Assets         | 6.5                           | 4.0                        |
| Total Defensive Assets     | 31.0                          | 30.0                       |

#### Notes:

For each product, the main multi-manager option with growth assets of 61-80% has been used for comparison purposes. For AustralianSuper, Defensive assets include 100% of credit, bonds and cash and 50% of direct property and infrastructure.