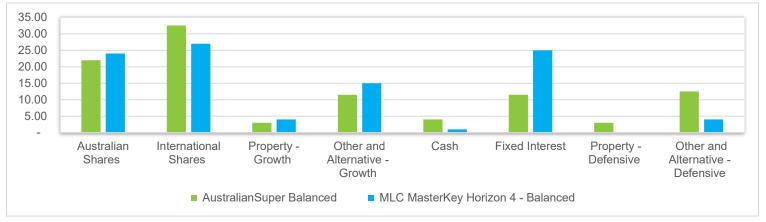

## **Strategic Asset Allocation**

| Portfolio Name          | AustralianSuper Balanced | MLC MasterKey Horizon 4 - |
|-------------------------|--------------------------|---------------------------|
|                         |                          | Balanced                  |
| Aust Shares             | 22.0                     | 24.0                      |
| int'l Shares (Unhedged) | 22.0                     | 21.5                      |
| int'l Shares (Hedged)   | 10.5                     | 5.5                       |
| Aust Unlisted Property  | 2.0                      | -                         |
| Aust Listed Property    | -                        | -                         |
| Int'l Property          | 1.0                      | 4.0                       |
| Infrastructure          | 6.0                      | -                         |
| Alternative Assets      | 5.5                      | 15.0                      |
| Total Growth Assets     | 69.0                     | 70.0                      |
| Aust Cash               | 4.0                      | 1.0                       |
| Aust Fixed Interest     | 5.5                      | 15.0                      |
| Int'l Fixed Interest    | 6.0                      | 10.0                      |
| Diversified Bonds       | -                        | -                         |
| Aust Property           | 2.0                      | -                         |
| Int'l Property          | 1.0                      | -                         |
| Infrastructure          | 6.0                      | -                         |
| Alternative Assets      | 6.5                      | 4.0                       |
| Total Defensive Assets  | 31.0                     | 30.0                      |