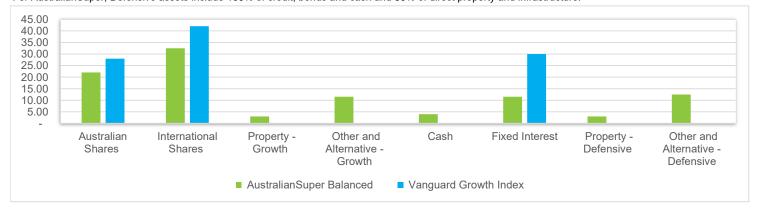

## Product Comparison | Asset Allocation

## February 2021

| Features                   | AustralianSuper Choice Income | CFS FirstWrap Plus Pension |
|----------------------------|-------------------------------|----------------------------|
| Strategic Asset Allocation |                               |                            |
| Portfolio Name             | AustralianSuper Balanced      | FirstChoice W/S Balanced   |
| Aust Shares                | 22.0                          | 23.0                       |
| Int'l Shares (Unhedged)    | 22.0                          | 20.5                       |
| Int'l Shares (Hedged)      | 10.5                          | 10.5                       |
| Aust Unlisted Property     | 2.0                           | -                          |
| Aust Listed Property       | -                             | -                          |
| Int'l Property             | 1.0                           | 6.0                        |
| Infrastructure             | 6.0                           | 6.0                        |
| Alternative Assets         | 5.5                           | 4.0                        |
| Total Growth Assets        | 69.0                          | 70.0                       |
| Aust Cash                  | 4.0                           | 6.0                        |
| Aust Fixed Interest        | 5.5                           | 10.0                       |
| Int'l Fixed Interest       | 6.0                           | 10.0                       |
| Diversified Bonds          | -                             | -                          |
| Aust Property              | 2.0                           | -                          |
| Int'l Property             | 1.0                           | -                          |
| Infrastructure             | 6.0                           | -                          |
| Alternative Assets         | 6.5                           | 4.0                        |
| Total Defensive Assets     | 31.0                          | 30.0                       |

#### Notes:

For each product, the main multi-manager option with growth assets of 61-80% has been used for comparison purposes. For AustralianSuper, Defensive assets include 100% of credit, bonds and cash and 50% of direct property and infrastructure.