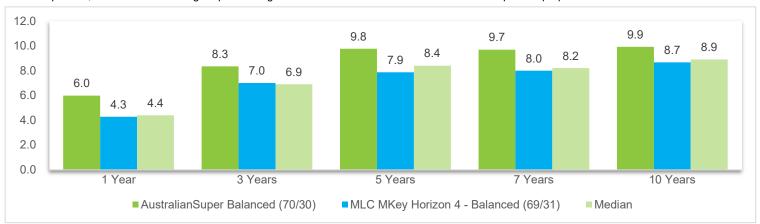

## Returns to December - Multi-Manager growth option (% p.a.)

| Portfolio Name                  | AustralianSuper Balanced (70/30) | MLC MKey Horizon 4 - Balanced (69/31) |  |
|---------------------------------|----------------------------------|---------------------------------------|--|
| 31/12/2016                      | 9.1                              | 7.6                                   |  |
| 31/12/2017                      | 14.9                             | 10.8                                  |  |
| 31/12/2018                      | 1.1                              | 1.0                                   |  |
| 31/12/2019                      | 18.7                             | 16.4                                  |  |
| 31/12/2020 (Survey median 4.4%) | 6.0                              | 4.3                                   |  |
| 3 years (Survey median 6.9%)    | 8.3                              | 7.0                                   |  |
| 5 years (Survey median 8.4%)    | 9.8                              | 7.9                                   |  |
| 7 years (Survey median 8.2%)    | 9.7                              | 8.0                                   |  |
| 10 years (Survey median 8.9%)   | 9.9                              | 8.7                                   |  |

#### Notes:

All returns are net of investment fees. Survey median returns are based on Chant West's Pension Multi-Manager Survey. For each product, the main multi-manager option with growth assets of 61-80% has been used for comparison purposes.