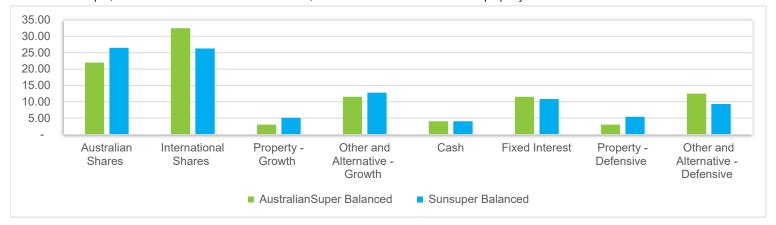

## Product Comparison | Asset Allocation

## February 2021

| Features                   | AustralianSuper Choice Income | CFS FirstWrap Plus Pension |
|----------------------------|-------------------------------|----------------------------|
| Strategic Asset Allocation |                               |                            |
| Portfolio Name             | AustralianSuper Balanced      | FirstChoice W/S Balanced   |
| Aust Shares                | 22.0                          | 23.0                       |
| Int'l Shares (Unhedged)    | 22.0                          | 20.5                       |
| Int'l Shares (Hedged)      | 10.5                          | 10.5                       |
| Aust Unlisted Property     | 2.0                           | -                          |
| Aust Listed Property       | -                             | -                          |
| Int'l Property             | 1.0                           | 6.0                        |
| Infrastructure             | 6.0                           | 6.0                        |
| Alternative Assets         | 5.5                           | 4.0                        |
| Total Growth Assets        | 69.0                          | 70.0                       |
| Aust Cash                  | 4.0                           | 6.0                        |
| Aust Fixed Interest        | 5.5                           | 10.0                       |
| Int'l Fixed Interest       | 6.0                           | 10.0                       |
| Diversified Bonds          | -                             | -                          |
| Aust Property              | 2.0                           | -                          |
| Int'l Property             | 1.0                           | -                          |
| Infrastructure             | 6.0                           | -                          |
| Alternative Assets         | 6.5                           | 4.0                        |
| Total Defensive Assets     | 31.0                          | 30.0                       |

#### Notes:

For each product, the main multi-manager option with growth assets of 61-80% has been used for comparison purposes. For AustralianSuper, Defensive assets include 100% of credit, bonds and cash and 50% of direct property and infrastructure.