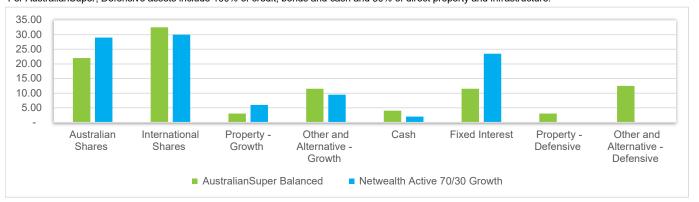

## Product Comparison | Asset Allocation

## February 2021

| Features                   | AustralianSuper Choice Income | CFS FirstWrap Plus Pension |
|----------------------------|-------------------------------|----------------------------|
| Strategic Asset Allocation |                               |                            |
| Portfolio Name             | AustralianSuper Balanced      | FirstChoice W/S Balanced   |
| Aust Shares                | 22.0                          | 23.0                       |
| Int'l Shares (Unhedged)    | 22.0                          | 20.5                       |
| Int'l Shares (Hedged)      | 10.5                          | 10.5                       |
| Aust Unlisted Property     | 2.0                           | -                          |
| Aust Listed Property       | -                             | -                          |
| Int'l Property             | 1.0                           | 6.0                        |
| Infrastructure             | 6.0                           | 6.0                        |
| Alternative Assets         | 5.5                           | 4.0                        |
| Total Growth Assets        | 69.0                          | 70.0                       |
| Aust Cash                  | 4.0                           | 6.0                        |
| Aust Fixed Interest        | 5.5                           | 10.0                       |
| Int'l Fixed Interest       | 6.0                           | 10.0                       |
| Diversified Bonds          | -                             | -                          |
| Aust Property              | 2.0                           | -                          |
| Int'l Property             | 1.0                           | -                          |
| Infrastructure             | 6.0                           | -                          |
| Alternative Assets         | 6.5                           | 4.0                        |
| Total Defensive Assets     | 31.0                          | 30.0                       |

#### Notes:

For each product, the main multi-manager option with growth assets of 61-80% has been used for comparison purposes. For AustralianSuper, Defensive assets include 100% of credit, bonds and cash and 50% of direct property and infrastructure.