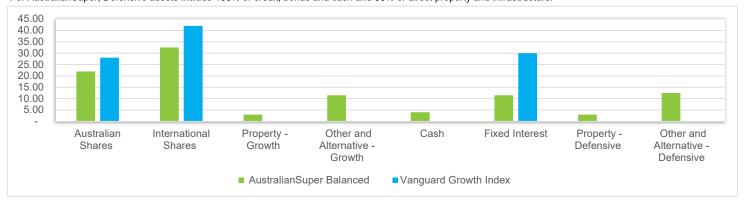

## Product Comparison | Asset Allocation

## **Strategic Asset Allocation**

| Portfolio Name          | AustralianSuper Balanced | MLC MasterKey Horizon 4 - |
|-------------------------|--------------------------|---------------------------|
|                         |                          | Balanced                  |
| Aust Shares             | 22.0                     | 24.0                      |
| int'l Shares (Unhedged) | 22.0                     | 21.5                      |
| int'l Shares (Hedged)   | 10.5                     | 5.5                       |
| Aust Unlisted Property  | 2.0                      | -                         |
| Aust Listed Property    | -                        | -                         |
| Int'l Property          | 1.0                      | 4.0                       |
| Infrastructure          | 6.0                      | -                         |
| Alternative Assets      | 5.5                      | 15.0                      |
| Total Growth Assets     | 69.0                     | 70.0                      |
| Aust Cash               | 4.0                      | 1.0                       |
| Aust Fixed Interest     | 5.5                      | 15.0                      |
| Int'l Fixed Interest    | 6.0                      | 10.0                      |
| Diversified Bonds       | -                        | -                         |
| Aust Property           | 2.0                      | -                         |
| Int'l Property          | 1.0                      | -                         |
| Infrastructure          | 6.0                      | -                         |
| Alternative Assets      | 6.5                      | 4.0                       |
| Total Defensive Assets  | 31.0                     | 30.0                      |

#### Notes:

For each product, the main multi-manager option with growth assets of 61-80% has been used for comparison purposes. For AustralianSuper, Defensive assets include 100% of credit, bonds and cash and 50% of direct property and infrastructure.