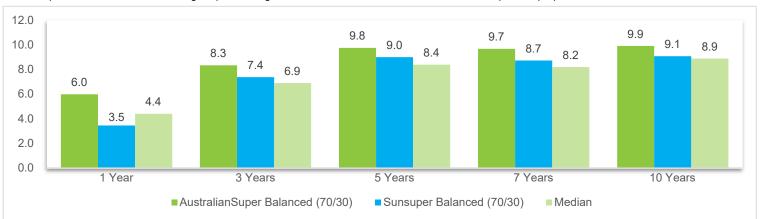

## Returns to December - Multi-Manager growth option (% p.a.)

| Portfolio Name                  | AustralianSuper Balanced (70/30) | FirstChoice W/S Balanced (70/30) |
|---------------------------------|----------------------------------|----------------------------------|
| 31/12/2016                      | 9.1                              | 7.4                              |
| 31/12/2017                      | 14.9                             | 11.0                             |
| 31/12/2018                      | 1.1                              | -2.4                             |
| 31/12/2019                      | 18.7                             | 17.7                             |
| 31/12/2020 (Survey median 4.4%) | 6.0                              | 4.6                              |
| 3 years (Survey median 6.9%)    | 8.3                              | 6.3                              |
| 5 years (Survey median 8.4%)    | 9.8                              | 7.4                              |
| 7 years (Survey median 8.2%)    | 9.7                              | 7.4                              |
| 10 years (Survey median 8.9%)   | 9.9                              | 8.0                              |

#### Notes:

All returns are net of investment fees. Survey median returns are based on Chant West's Pension Multi-Manager Survey. For each product, the main multi-manager option with growth assets of 61-80% has been used for comparison purposes.