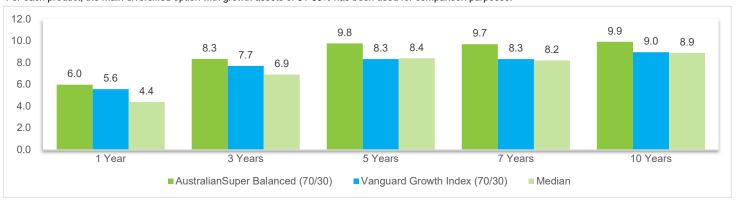

## Returns to December - Multi-Manager growth option (% p.a.)

| Portfolio Name                  | AustralianSuper Balanced (70/30) | FirstChoice W/S Balanced (70/30) |
|---------------------------------|----------------------------------|----------------------------------|
| 31/12/2016                      | 9.1                              | 7.4                              |
| 31/12/2017                      | 14.9                             | 11.0                             |
| 31/12/2018                      | 1.1                              | -2.4                             |
| 31/12/2019                      | 18.7                             | 17.7                             |
| 31/12/2020 (Survey median 4.4%) | 6.0                              | 4.6                              |
| 3 years (Survey median 6.9%)    | 8.3                              | 6.3                              |
| 5 years (Survey median 8.4%)    | 9.8                              | 7.4                              |
| 7 years (Survey median 8.2%)    | 9.7                              | 7.4                              |
| 10 years (Survey median 8.9%)   | 9.9                              | 8.0                              |

#### Notes:

All returns are net of investment fees. Survey median returns are based on Chant West's Pension Multi-Manager Survey. For each product, the main multi-manager option with growth assets of 61-80% has been used for comparison purposes.