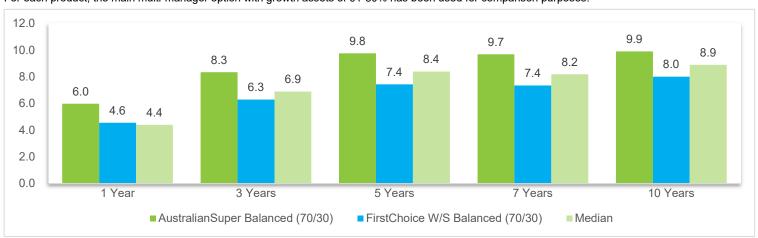

## Returns to December - Multi-Manager growth option (% p.a.)

| Portfolio Name                  | AustralianSuper Balanced (70/30) | FirstChoice W/S Balanced (70/30) |
|---------------------------------|----------------------------------|----------------------------------|
| 31/12/2016                      | 9.1                              | 7.4                              |
| 31/12/2017                      | 14.9                             | 11.0                             |
| 31/12/2018                      | 1.1                              | -2.4                             |
| 31/12/2019                      | 18.7                             | 17.7                             |
| 31/12/2020 (Survey median 4.4%) | 6.0                              | 4.6                              |
| 3 years (Survey median 6.9%)    | 8.3                              | 6.3                              |
| 5 years (Survey median 8.4%)    | 9.8                              | 7.4                              |
| 7 years (Survey median 8.2%)    | 9.7                              | 7.4                              |
| 10 years (Survey median 8.9%)   | 9.9                              | 8.0                              |

#### Notes:

All returns are net of investment fees. Survey median returns are based on Chant West's Pension Multi-Manager Survey. For each product, the main multi-manager option with growth assets of 61-80% has been used for comparison purposes.