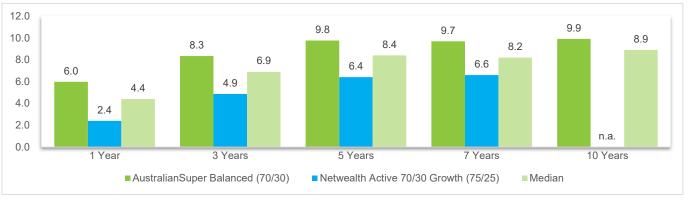

## Returns to December - Multi-Manager growth option (% p.a.)

| Portfolio Name                  | AustralianSuper Balanced (70/30) | FirstChoice W/S Balanced (70/30) |
|---------------------------------|----------------------------------|----------------------------------|
| 31/12/2016                      | 9.1                              | 7.4                              |
| 31/12/2017                      | 14.9                             | 11.0                             |
| 31/12/2018                      | 1.1                              | -2.4                             |
| 31/12/2019                      | 18.7                             | 17.7                             |
| 31/12/2020 (Survey median 4.4%) | 6.0                              | 4.6                              |
| 3 years (Survey median 6.9%)    | 8.3                              | 6.3                              |
| 5 years (Survey median 8.4%)    | 9.8                              | 7.4                              |
| 7 years (Survey median 8.2%)    | 9.7                              | 7.4                              |
| 10 years (Survey median 8.9%)   | 9.9                              | 8.0                              |