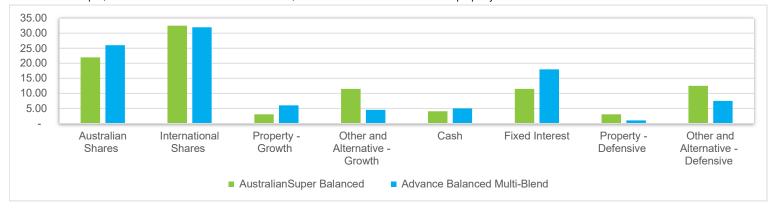

## February 2021

| Features                   | AustralianSuper Choice Income | CFS FirstWrap Plus Pension |
|----------------------------|-------------------------------|----------------------------|
| Strategic Asset Allocation |                               |                            |
| Portfolio Name             | AustralianSuper Balanced      | FirstChoice W/S Balanced   |
| Aust Shares                | 22.0                          | 23.0                       |
| Int'l Shares (Unhedged)    | 22.0                          | 20.5                       |
| Int'l Shares (Hedged)      | 10.5                          | 10.5                       |
| Aust Unlisted Property     | 2.0                           | -                          |
| Aust Listed Property       | -                             | -                          |
| Int'l Property             | 1.0                           | 6.0                        |
| Infrastructure             | 6.0                           | 6.0                        |
| Alternative Assets         | 5.5                           | 4.0                        |
| Total Growth Assets        | 69.0                          | 70.0                       |
| Aust Cash                  | 4.0                           | 6.0                        |
| Aust Fixed Interest        | 5.5                           | 10.0                       |
| Int'l Fixed Interest       | 6.0                           | 10.0                       |
| Diversified Bonds          | -                             | -                          |
| Aust Property              | 2.0                           | -                          |
| Int'l Property             | 1.0                           | -                          |
| Infrastructure             | 6.0                           | -                          |
| Alternative Assets         | 6.5                           | 4.0                        |
| Total Defensive Assets     | 31.0                          | 30.0                       |