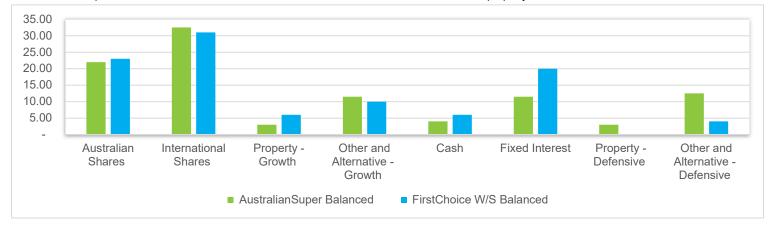

## February 2021

| Features                   | AustralianSuper Choice Income | CFS FirstWrap Plus Pension |
|----------------------------|-------------------------------|----------------------------|
| Strategic Asset Allocation |                               |                            |
| Portfolio Name             | AustralianSuper Balanced      | FirstChoice W/S Balanced   |
| Aust Shares                | 22.0                          | 23.0                       |
| Int'l Shares (Unhedged)    | 22.0                          | 20.5                       |
| Int'l Shares (Hedged)      | 10.5                          | 10.5                       |
| Aust Unlisted Property     | 2.0                           | -                          |
| Aust Listed Property       | -                             | -                          |
| Int'l Property             | 1.0                           | 6.0                        |
| Infrastructure             | 6.0                           | 6.0                        |
| Alternative Assets         | 5.5                           | 4.0                        |
| Total Growth Assets        | 69.0                          | 70.0                       |
| Aust Cash                  | 4.0                           | 6.0                        |
| Aust Fixed Interest        | 5.5                           | 10.0                       |
| Int'l Fixed Interest       | 6.0                           | 10.0                       |
| Diversified Bonds          | -                             | -                          |
| Aust Property              | 2.0                           | -                          |
| Int'l Property             | 1.0                           | -                          |
| Infrastructure             | 6.0                           | -                          |
| Alternative Assets         | 6.5                           | 4.0                        |
| Total Defensive Assets     | 31.0                          | 30.0                       |

#### Notes:

For each product, the main multi-manager option with growth assets of 61-80% has been used for comparison purposes. For AustralianSuper, Defensive assets include 100% of credit, bonds and cash and 50% of direct property and infrastructure.