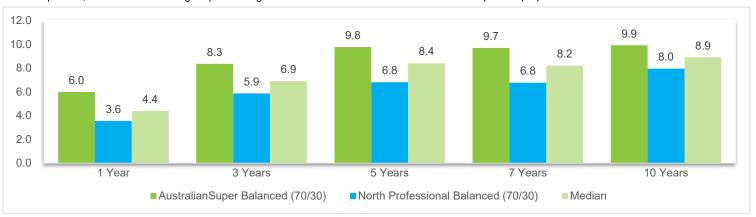

## Returns to December - Multi-Manager growth option (% p.a.)

| Portfolio Name                  | AustralianSuper Balanced (70/30) | FirstChoice W/S Balanced (70/30) |
|---------------------------------|----------------------------------|----------------------------------|
| 31/12/2016                      | 9.1                              | 7.4                              |
| 31/12/2017                      | 14.9                             | 11.0                             |
| 31/12/2018                      | 1.1                              | -2.4                             |
| 31/12/2019                      | 18.7                             | 17.7                             |
| 31/12/2020 (Survey median 4.4%) | 6.0                              | 4.6                              |
| 3 years (Survey median 6.9%)    | 8.3                              | 6.3                              |
| 5 years (Survey median 8.4%)    | 9.8                              | 7.4                              |
| 7 years (Survey median 8.2%)    | 9.7                              | 7.4                              |
| 10 years (Survey median 8.9%)   | 9.9                              | 8.0                              |

#### Notes:

All returns are net of investment fees. Survey median returns are based on Chant West's Pension Multi-Manager Survey. For each product, the main multi-manager option with growth assets of 61-80% has been used for comparison purposes.