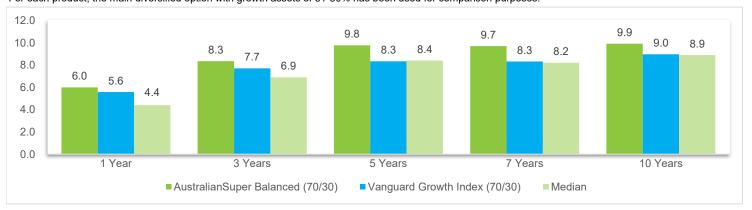

## Returns to December - Multi-Manager growth option (% p.a.)

| Portfolio Name                  | AustralianSuper Balanced (70/30) | MLC MKey Horizon 4 - Balanced (69/31) |  |
|---------------------------------|----------------------------------|---------------------------------------|--|
| 31/12/2016                      | 9.1                              | 7.6                                   |  |
| 31/12/2017                      | 14.9                             | 10.8                                  |  |
| 31/12/2018                      | 1.1                              | 1.0                                   |  |
| 31/12/2019                      | 18.7                             | 16.4                                  |  |
| 31/12/2020 (Survey median 4.4%) | 6.0                              | 4.3                                   |  |
| 3 years (Survey median 6.9%)    | 8.3                              | 7.0                                   |  |
| 5 years (Survey median 8.4%)    | 9.8                              | 7.9                                   |  |
| 7 years (Survey median 8.2%)    | 9.7                              | 8.0                                   |  |
| 10 years (Survey median 8.9%)   | 9.9                              | 8.7                                   |  |

#### Notes:

All returns are net of investment fees. Survey median returns are based on Chant West's Pension Multi-Manager Survey. For each product, the main multi-manager option with growth assets of 61-80% has been used for comparison purposes.