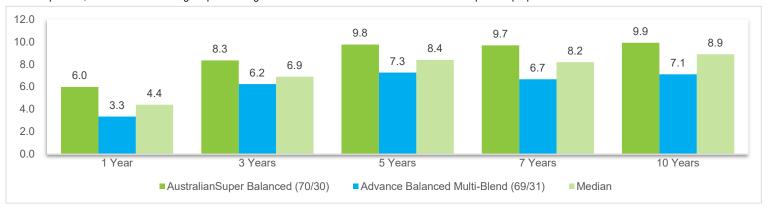

## Returns to December - Multi-Manager growth option (% p.a.)

| Portfolio Name                  | AustralianSuper Balanced (70/30) | MLC MKey Horizon 4 - Balanced (69/31) |  |
|---------------------------------|----------------------------------|---------------------------------------|--|
| 31/12/2016                      | 9.1                              | 7.6                                   |  |
| 31/12/2017                      | 14.9                             | 10.8                                  |  |
| 31/12/2018                      | 1.1                              | 1.0                                   |  |
| 31/12/2019                      | 18.7                             | 16.4                                  |  |
| 31/12/2020 (Survey median 4.4%) | 6.0                              | 4.3                                   |  |
| 3 years (Survey median 6.9%)    | 8.3                              | 7.0                                   |  |
| 5 years (Survey median 8.4%)    | 9.8                              | 7.9                                   |  |
| 7 years (Survey median 8.2%)    | 9.7                              | 8.0                                   |  |
| 10 years (Survey median 8.9%)   | 9.9                              | 8.7                                   |  |